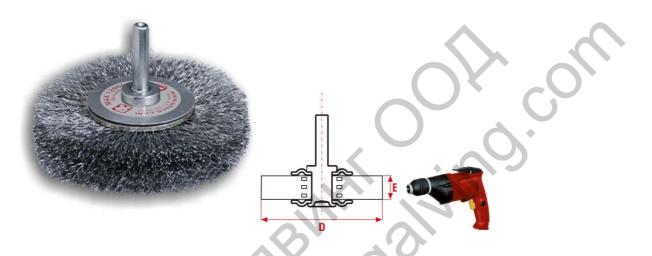

## Wheel Drill Brushes GG diameters 100 for Drill

Wheel Brushes with shaft, in highly resistant crimped steel wire and very high steel density. They ensure long service life and great performance in the various industrial processes. Suitable to be mounted onto fix machinerieses as well as working stations.

Applications: Dust, rust and waste removal from surfaces of any material and shape.

| D   | ART   | SHAFT | Е  | Ømm | WIRE               | MAX RPM | Box | REF |
|-----|-------|-------|----|-----|--------------------|---------|-----|-----|
| 100 | GG102 | 6x25  | 9  | 0,3 | Steel              | 10000   | 12  | 879 |
| 100 | GG102 | 6x25  | 9  | 0,3 | Stainless steel    | 10000   | 12  | 979 |
| 100 | GG102 | 6x25  | 9  | 0,3 | Brass              | 10000   | 12  | 881 |
| 100 | GG103 | 6x25  | 16 | 0,3 | Brass Coated Steel | 10000   | 10  | 882 |